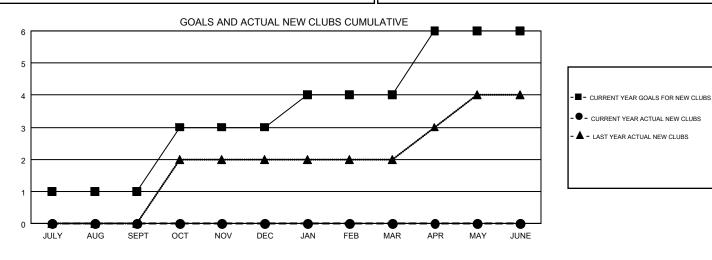

## GMT CA 4

| Clubs<br>RESULTS FOR 2019-2020 |   |   |   | Members<br>RESULTS FOR 2019-2020 |    |    |    |  |
|--------------------------------|---|---|---|----------------------------------|----|----|----|--|
|                                |   |   |   |                                  |    |    |    |  |
| JULY/AUG/SEPT                  | 1 | 0 | 0 | JULY/AUG/SEPT                    | 30 | 21 | 49 |  |
| OCT/NOV/DEC                    | 2 | 0 | 0 | OCT/NOV/DEC                      | 60 | 25 | 30 |  |
| JAN/FEB/MAR                    | 1 | 0 | 0 | JAN/FEB/MAR                      | 50 | 0  | 0  |  |
| APR/MAY/JUNE                   | 2 | 0 | 0 | APR/MAY/JUNE                     | 60 | 0  | 0  |  |