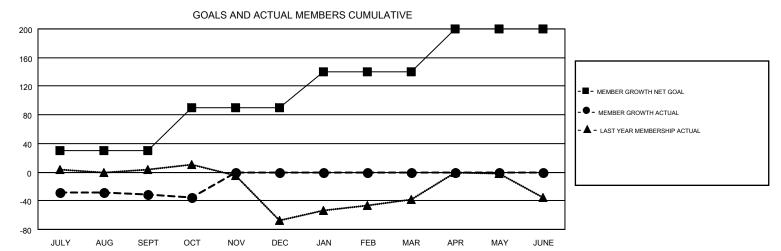

## GMT CA 4

| Clubs<br>RESULTS FOR 2019-2020 |   |   |   | Members<br>RESULTS FOR 2019-2020 |    |    |    |  |
|--------------------------------|---|---|---|----------------------------------|----|----|----|--|
|                                |   |   |   |                                  |    |    |    |  |
| JULY/AUG/SEPT                  | 1 | 0 | 0 | JULY/AUG/SEPT                    | 30 | 21 | 49 |  |
| OCT/NOV/DEC                    | 2 | 0 | 0 | OCT/NOV/DEC                      | 60 | 25 | 30 |  |
| JAN/FEB/MAR                    | 1 | 0 | 0 | JAN/FEB/MAR                      | 50 | 0  | 0  |  |
| APR/MAY/JUNE                   | 2 | 0 | 0 | APR/MAY/JUNE                     | 60 | 0  | 0  |  |